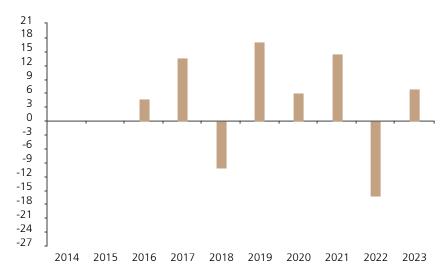

## **Past Performance**

This chart shows the fund's performance as the percentage loss or gain per year over the last 8 years.

The chart shows how much the Fund increased or decreased in value as a percentage in each year, net of charges (excluding entry charge), and net of tax.

## Performance in the past is not a reliable indicator of future results.

The chart shows the class's investment returns calculated as percentage year-end over year-end change of the class net asset value. In general any past performance takes account of all ongoing charges, but not the entry charge.

The unit class was issued on 05.11.2015.

|      | 2014 | 2015 | 2016 | 2017 | 2018  | 2019 | 2020 | 2021 | 2022  | 2023 |
|------|------|------|------|------|-------|------|------|------|-------|------|
| Fund |      |      | 4.7  | 13.7 | -10.1 | 17.2 | 6.1  | 14.6 | -16.2 | 6.9  |