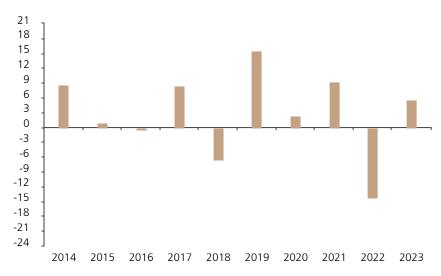

## **Past Performance**

This chart shows the fund's performance as the percentage loss or gain per year over the last 10 years.

The chart shows how much the Fund increased or decreased in value as a percentage in each year, net of charges (excluding entry charge), and net of tax.

## Performance in the past is not a reliable indicator of future results.

The chart shows the class's investment returns calculated as percentage year-end over year-end change of the class net asset value. In general any past performance takes account of all ongoing charges, but not the entry charge.

|        | 2014 | 2015 | 2016 | 2017 | 2018 | 2019 | 2020 | 2021 | 2022  | 2023 |
|--------|------|------|------|------|------|------|------|------|-------|------|
| ■ Fund | 8.6  | 0.9  | -0.3 | 8.4  | -6.6 | 15.5 | 2.4  | 9.3  | -14.3 | 5.6  |