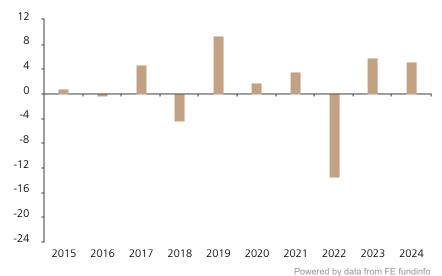

## **Past Performance**

This chart shows the fund's performance as the percentage loss or gain per year over the last 10 years.

The chart shows how much the Fund increased or decreased in value as a percentage in each year, net of charges (excluding entry charge), and net of tax.

## Performance in the past is not a reliable indicator of future results.

The chart shows the class's investment returns calculated as percentage year-end over year-end change of the class net asset value. In general any past performance takes account of all ongoing charges, but not the entry charge.

|      | 2015 | 2016 | 2017 | 2018 | 2019 | 2020 | 2021 | 2022  | 2023 | 2024 |
|------|------|------|------|------|------|------|------|-------|------|------|
| Fund | 0.8  | -0.2 | 4.6  | -4.4 | 9.4  | 1.8  | 3.6  | -13.5 | 5.8  | 5.1  |