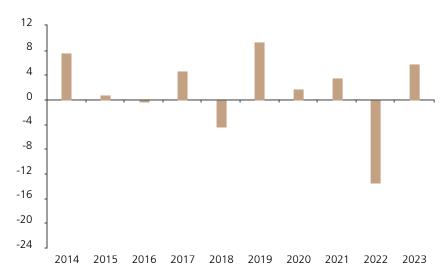

## **Past Performance**

This chart shows the fund's performance as the percentage loss or gain per year over the last 10 years.

The chart shows how much the Fund increased or decreased in value as a percentage in each year, net of charges (excluding entry charge), and net of tax.

## Performance in the past is not a reliable indicator of future results.

The chart shows the class's investment returns calculated as percentage year-end over year-end change of the class net asset value. In general any past performance takes account of all ongoing charges, but not the entry charge.

|      | 2014 | 2015 | 2016 | 2017 | 2018 | 2019 | 2020 | 2021 | 2022  | 2023 |
|------|------|------|------|------|------|------|------|------|-------|------|
| Fund | 7.7  | 0.8  | -0.2 | 4.6  | -4.4 | 9.4  | 1.8  | 3.6  | -13.5 | 5.8  |