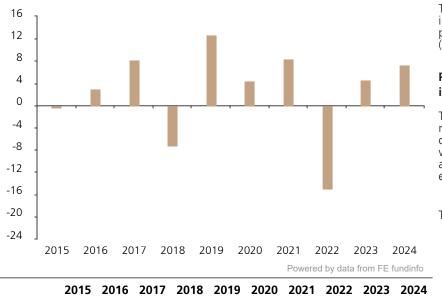

## **Past Performance**

Fund

-0.3

3.0

8.3

-7.2

12.7

4.5

8.5

-15.0

4.6

7.3

This chart shows the fund's performance as the percentage loss or gain per year over the last 10 years.

The chart shows how much the Fund increased or decreased in value as a percentage in each year, net of charges (excluding entry charge), and net of tax.

## Performance in the past is not a reliable indicator of future results.

The chart shows the class's investment returns calculated as percentage year-end over year-end change of the class net asset value. In general any past performance takes account of all ongoing charges, but not the entry charge.