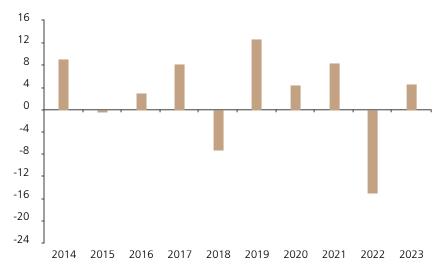

## **Past Performance**

This chart shows the fund's performance as the percentage loss or gain per year over the last 10 years.

The chart shows how much the Fund increased or decreased in value as a percentage in each year, net of charges (excluding entry charge), and net of tax.

## Performance in the past is not a reliable indicator of future results.

The chart shows the class's investment returns calculated as percentage year-end over year-end change of the class net asset value. In general any past performance takes account of all ongoing charges, but not the entry charge.

The unit class was issued on 20.01.2006.

|      | 2014 | 2015 | 2016 | 2017 | 2018 | 2019 | 2020 | 2021 | 2022  | 2023 |
|------|------|------|------|------|------|------|------|------|-------|------|
| Fund | 9.1  | -0.3 | 3.0  | 8.3  | -7.2 | 12.7 | 4.5  | 8.5  | -15.0 | 4.6  |