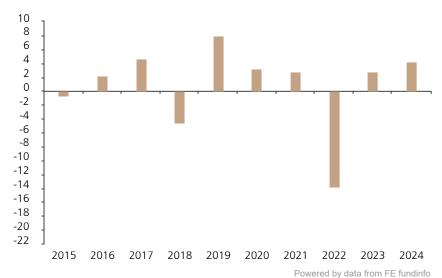

## **Past Performance**

This chart shows the fund's performance as the percentage loss or gain per year over the last 10 years.

The chart shows how much the Fund increased or decreased in value as a percentage in each year, net of charges (excluding entry charge), and net of tax.

## Performance in the past is not a reliable indicator of future results.

The chart shows the class's investment returns calculated as percentage year-end over year-end change of the class net asset value. In general any past performance takes account of all ongoing charges, but not the entry charge.

The unit class was issued on 20.01.2006.

|      | 2015 | 2016 | 2017 | 2018 | 2019 | 2020 | 2021 | 2022  | 2023 | 2024 |
|------|------|------|------|------|------|------|------|-------|------|------|
| Fund | -0.6 | 2.3  | 4.7  | -4.6 | 8.0  | 3.2  | 2.8  | -13.8 | 2.8  | 4.2  |