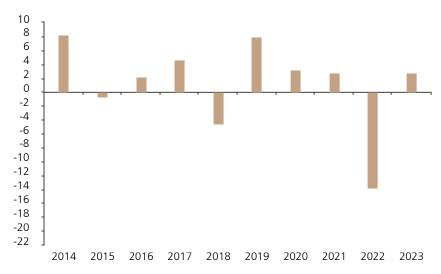

## **Past Performance**

This chart shows the fund's performance as the percentage loss or gain per year over the last 10 years.

The chart shows how much the Fund increased or decreased in value as a percentage in each year, net of charges (excluding entry charge), and net of tax.

## Performance in the past is not a reliable indicator of future results.

The chart shows the class's investment returns calculated as percentage year-end over year-end change of the class net asset value. In general any past performance takes account of all ongoing charges, but not the entry charge.

The unit class was issued on 20.01.2006.

|      | 2014 | 2015 | 2016 | 2017 | 2018 | 2019 | 2020 | 2021 | 2022  | 2023 |
|------|------|------|------|------|------|------|------|------|-------|------|
| Fund | 8.2  | -0.6 | 2.3  | 4.7  | -4.6 | 8.0  | 3.2  | 2.8  | -13.8 | 2.8  |