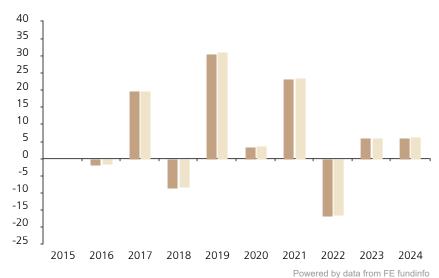

## **Past Performance**

This chart shows the fund's performance as the percentage loss or gain per year over the last 9 years against its benchmark.

(excluding entry charge), and net of tax.

Performance in the past is not a reliable

percentage in each year, net of charges

The chart shows how much the Fund

increased or decreased in value as a

## Performance in the past is not a reliable indicator of future results.

The chart shows the class's investment returns calculated as percentage year-end over year-end change of the class net asset value. In general any past performance takes account of all ongoing charges, but not the entry charge.

\* Index - UBS 100 Index ®

|         | 2015 | 2016 | 2017 | 2018 | 2019 | 2020 | 2021 | 2022  | 2023 | 2024 |
|---------|------|------|------|------|------|------|------|-------|------|------|
| Fund    |      | -2.0 | 19.7 | -8.6 | 30.7 | 3.4  | 23.3 | -16.8 | 5.9  | 6.1  |
| Index * |      | -1.7 | 19.9 | -8.4 | 31.1 | 3.7  | 23.5 | -16.6 | 6.2  | 6.4  |