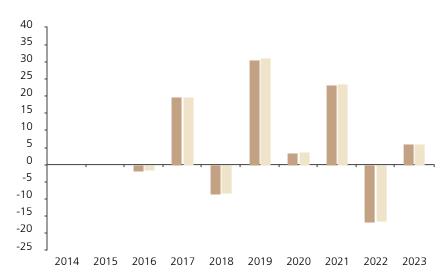

## **Past Performance**

This chart shows the fund's performance as the percentage loss or gain per year over the last 8 years against its benchmark.

The chart shows how much the Fund increased or decreased in value as a percentage in each year, net of charges (excluding entry charge), and net of tax.

## Performance in the past is not a reliable indicator of future results.

The chart shows the class's investment returns calculated as percentage year-end over year-end change of the class net asset value. In general any past performance takes account of all ongoing charges, but not the entry charge.

\* Index - UBS 100 Index ®

|         | 2014 | 2015 | 2016 | 2017 | 2018 | 2019 | 2020 | 2021 | 2022  | 2023 |
|---------|------|------|------|------|------|------|------|------|-------|------|
| Fund    |      |      | -2.0 | 19.7 | -8.6 | 30.7 | 3.4  | 23.3 | -16.8 | 5.9  |
| Index * |      |      | -1.7 | 19.9 | -8.4 | 31.1 | 3.7  | 23.5 | -16.6 | 6.2  |