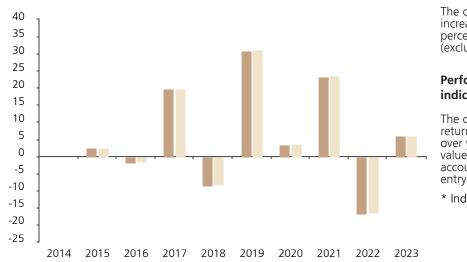

## **Past Performance**

This chart shows the fund's performance as the percentage loss or gain per year over the last 9 years against its benchmark.

The chart shows how much the Fund increased or decreased in value as a percentage in each year, net of charges (excluding entry charge), and net of tax.

## Performance in the past is not a reliable indicator of future results.

The chart shows the class's investment returns calculated as percentage year-end over year-end change of the class net asset value. In general any past performance takes account of all ongoing charges, but not the entry charge.

\* Index - UBS 100 Index ®

|         | 2014 | 2015 | 2016 | 2017 | 2018 | 2019 | 2020 | 2021 | 2022  | 2023 |
|---------|------|------|------|------|------|------|------|------|-------|------|
| Fund    |      | 2.5  | -1.9 | 19.7 | -8.5 | 30.8 | 3.4  | 23.3 | -16.8 | 5.9  |
| Index * |      | 2.6  | -1.7 | 19.9 | -8.4 | 31.1 | 3.7  | 23.5 | -16.6 | 6.2  |