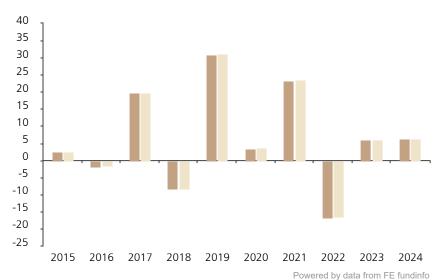

## **Past Performance**

This chart shows the fund's performance as the percentage loss or gain per year over the last 10 years against its benchmark.

percentage in each year, net of charges (excluding entry charge), and net of tax.

The chart shows how much the Fund

increased or decreased in value as a

## Performance in the past is not a reliable indicator of future results.

The chart shows the class's investment returns calculated as percentage year-end over year-end change of the class net asset value. In general any past performance takes account of all ongoing charges, but not the entry charge.

\* Index - UBS 100 Index ®

|         | 2015 | 2016 | 2017 | 2018 | 2019 | 2020 | 2021 | 2022  | 2023 | 2024 |
|---------|------|------|------|------|------|------|------|-------|------|------|
| Fund    | 2.5  | -1.8 | 19.8 | -8.5 | 30.9 | 3.5  | 23.3 | -16.7 | 6.0  | 6.2  |
| Index * | 2.6  | -1.7 | 19.9 | -8.4 | 31.1 | 3.7  | 23.5 | -16.6 | 6.2  | 6.4  |