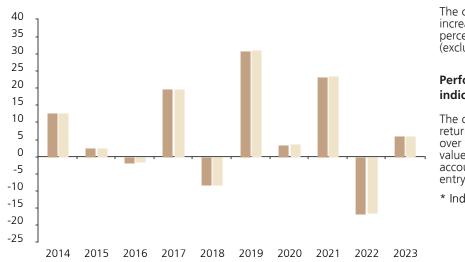

## **Past Performance**

This chart shows the fund's performance as the percentage loss or gain per year over the last 10 years against its benchmark.

The chart shows how much the Fund increased or decreased in value as a percentage in each year, net of charges (excluding entry charge), and net of tax.

## Performance in the past is not a reliable indicator of future results.

The chart shows the class's investment returns calculated as percentage year-end over year-end change of the class net asset value. In general any past performance takes account of all ongoing charges, but not the entry charge.

\* Index - UBS 100 Index ®

|         | 2014 | 2015 | 2016 | 2017 | 2018 | 2019 | 2020 | 2021 | 2022  | 2023 |
|---------|------|------|------|------|------|------|------|------|-------|------|
| Fund    | 12.8 | 2.5  | -1.8 | 19.8 | -8.5 | 30.9 | 3.5  | 23.3 | -16.7 | 6.0  |
| Index * | 12.9 | 2.6  | -1.7 | 19.9 | -8.4 | 31.1 | 3.7  | 23.5 | -16.6 | 6.2  |