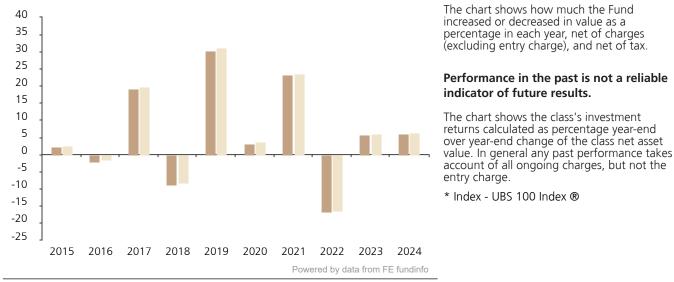

## **Past Performance**

This chart shows the fund's performance as the percentage loss or gain per year over the last 10 years against its benchmark.

|         | 2015 | 2016 | 2017 | 2018 | 2019 | 2020 | 2021 | 2022  | 2023 | 2024 |
|---------|------|------|------|------|------|------|------|-------|------|------|
| Fund    | 2.1  | -2.3 | 19.3 | -8.9 | 30.3 | 3.2  | 23.2 | -16.8 | 5.9  | 6.1  |
| Index * | 2.6  | -1.7 | 19.9 | -8.4 | 31.1 | 3.7  | 23.5 | -16.6 | 6.2  | 6.4  |