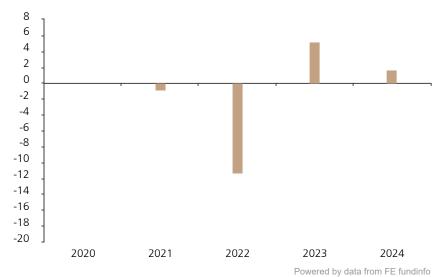

## **Past Performance**

This chart shows the fund's performance as the percentage loss or gain per year over the last 4 years.

The chart shows how much the Fund increased or decreased in value as a percentage in each year, net of charges (excluding entry charge), and net of tax.

## Performance in the past is not a reliable indicator of future results.

The chart shows the class's investment returns calculated as percentage year-end over year-end change of the class net asset value. In general any past performance takes account of all ongoing charges, but not the entry charge.

The unit class was issued on 30.03.2020.

|      | 2020 | 2021 | 2022  | 2023 | 2024 |
|------|------|------|-------|------|------|
| Fund |      | -0.9 | -11.3 | 5.2  | 1.7  |