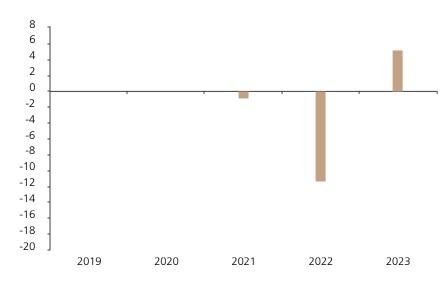

## **Past Performance**

This chart shows the fund's performance as the percentage loss or gain per year over the last 3 years.

The chart shows how much the Fund increased or decreased in value as a percentage in each year, net of charges (excluding entry charge), and net of tax.

## Performance in the past is not a reliable indicator of future results.

The chart shows the class's investment returns calculated as percentage year-end over year-end change of the class net asset value. In general any past performance takes account of all ongoing charges, but not the entry charge.

The unit class was issued on 30.03.2020.

|      | 2019 | 2020 | 2021 | 2022  | 2023 |
|------|------|------|------|-------|------|
| Fund |      |      | -0.9 | -11.3 | 5.2  |