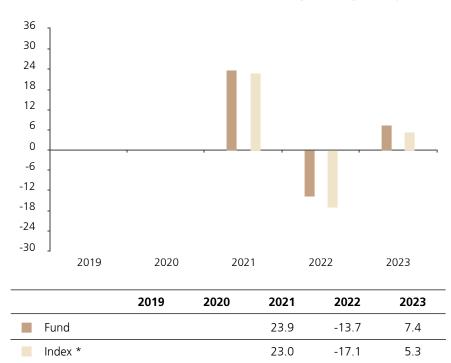

## **Past Performance**

This chart shows the fund's performance as the percentage loss or gain per year over the last 3 years against its benchmark.

The chart shows how much the Fund increased or decreased in value as a percentage in each year, net of charges (excluding entry charge), and net of tax.

## Performance in the past is not a reliable indicator of future results.

The chart shows the class's investment returns calculated as percentage year-end over year-end change of the class net asset value. In general any past performance takes account of all ongoing charges, but not the entry charge.

 $\star$  Index - MSCI Switzerland Net Return Index in CHF