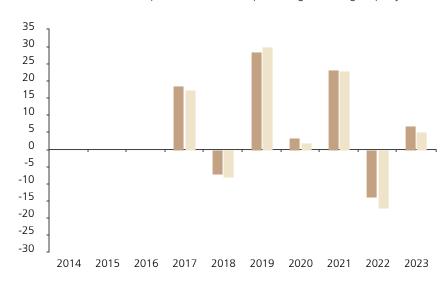

## **Past Performance**

This chart shows the fund's performance as the percentage loss or gain per year over the last 7 years against its benchmark.

The chart shows how much the Fund increased or decreased in value as a percentage in each year, net of charges (excluding entry charge), and net of tax.

## Performance in the past is not a reliable indicator of future results.

The chart shows the class's investment returns calculated as percentage year-end over year-end change of the class net asset value. In general any past performance takes account of all ongoing charges, but not the entry charge.

The unit class was issued on 02.11.2016.

 $^{\star}$  Index - MSCI Switzerland Net Return Index in CHF

|         | 2014 | 2015 | 2016 | 2017 | 2018 | 2019 | 2020 | 2021 | 2022  | 2023 |
|---------|------|------|------|------|------|------|------|------|-------|------|
| Fund    |      |      |      | 18.6 | -7.3 | 28.6 | 3.5  | 23.4 | -14.0 | 7.0  |
| Index * |      |      |      | 17.5 | -8.0 | 30.0 | 1.9  | 23.0 | -17.1 | 5.3  |