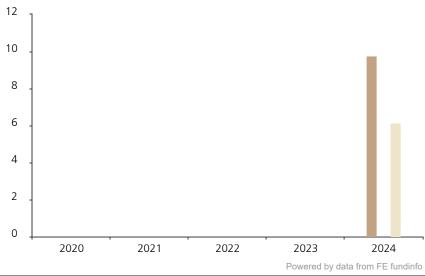

## **Past Performance**

This chart shows the fund's performance as the percentage loss or gain per year over the last 1 years against its benchmark.

|         | 2020 | 2021 | 2022 | 2023 | 2024 |
|---------|------|------|------|------|------|
| Fund    |      |      |      |      | 9.8  |
| Index * |      |      |      |      | 6.2  |

\* Index - Swiss Performance Index (SPI®) gross dividends