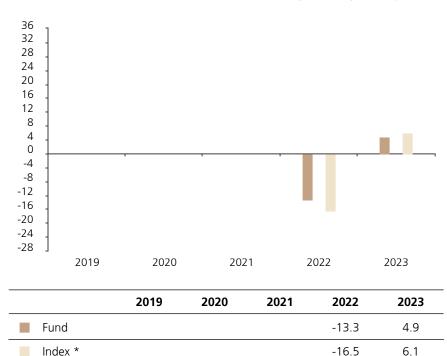

## **Past Performance**

This chart shows the fund's performance as the percentage loss or gain per year over the last 2 years against its benchmark.

The chart shows how much the Fund increased or decreased in value as a percentage in each year, net of charges (excluding entry charge), and net of tax.

## Performance in the past is not a reliable indicator of future results.

The chart shows the class's investment returns calculated as percentage year-end over year-end change of the class net asset value. In general any past performance takes account of all ongoing charges, but not the entry charge.

\* Index - Swiss Performance Index (SPI®) gross dividends