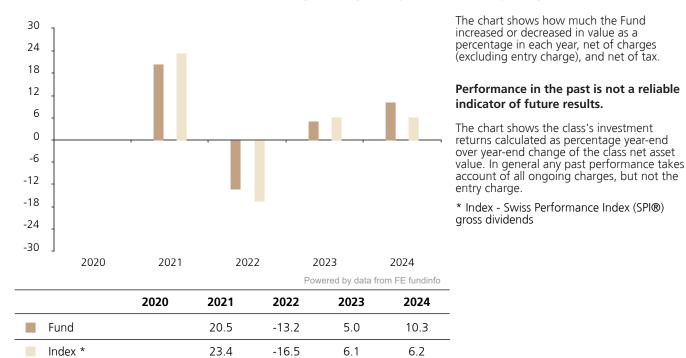

## Past Performance

This document provides you with information on past performance.

Past performance is not a reliable indicator of future performance. Markets could develop very differently in the future. It can help you to assess how the fund has been managed in the past and compare it to its benchmark.

## **Past Performance**

This chart shows the fund's performance as the percentage loss or gain per year over the last 4 years against its benchmark.