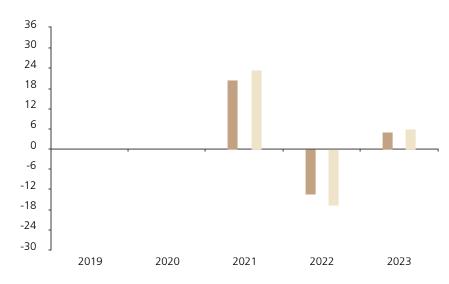

## **Past Performance**

This chart shows the fund's performance as the percentage loss or gain per year over the last 3 years against its benchmark.

The chart shows how much the Fund increased or decreased in value as a percentage in each year, net of charges (excluding entry charge), and net of tax.

## Performance in the past is not a reliable indicator of future results.

The chart shows the class's investment returns calculated as percentage year-end over year-end change of the class net asset value. In general any past performance takes account of all ongoing charges, but not the entry charge.

\* Index - Swiss Performance Index (SPI®) gross dividends

|         | 2019 | 2020 | 2021 | 2022  | 2023 |
|---------|------|------|------|-------|------|
| Fund    |      |      | 20.5 | -13.2 | 5.0  |
| Index * |      |      | 23.4 | -16.5 | 6.1  |