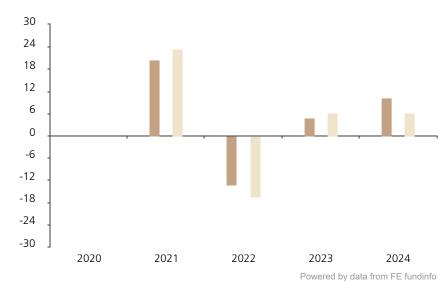

## **Past Performance**

This chart shows the fund's performance as the percentage loss or gain per year over the last 4 years against its benchmark.

The chart shows how much the Fund increased or decreased in value as a percentage in each year, net of charges (excluding entry charge), and net of tax.

## Performance in the past is not a reliable indicator of future results.

The chart shows the class's investment returns calculated as percentage year-end over year-end change of the class net asset value. In general any past performance takes account of all ongoing charges, but not the entry charge.

\* Index - Swiss Performance Index (SPI®) gross dividends

|         | 2020 | 2021 | 2022  | 2023 | 2024 |
|---------|------|------|-------|------|------|
| Fund    |      | 20.5 | -13.2 | 5.0  | 10.3 |
| Index * |      | 23.4 | -16.5 | 6.1  | 6.2  |