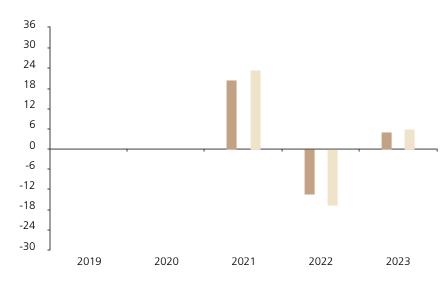

## **Past Performance**

This chart shows the fund's performance as the percentage loss or gain per year over the last 3 years against its benchmark.

The chart shows how much the Fund increased or decreased in value as a percentage in each year, net of charges (excluding entry charge), and net of tax.

## Performance in the past is not a reliable indicator of future results.

The chart shows the class's investment returns calculated as percentage year-end over year-end change of the class net asset value. In general any past performance takes account of all ongoing charges, but not the entry charge.

\* Index - Swiss Performance Index (SPI®) gross dividends

|         | 2019 | 2020 | 2021 | 2022  | 2023 |
|---------|------|------|------|-------|------|
| Fund    |      |      | 20.5 | -13.2 | 5.0  |
| Index * |      |      | 23.4 | -16.5 | 6.1  |