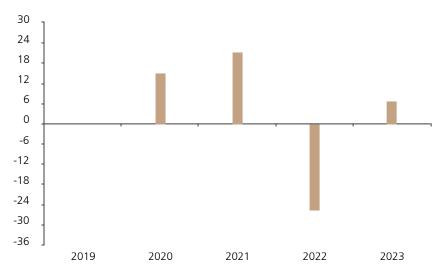

## **Past Performance**

This chart shows the fund's performance as the percentage loss or gain per year over the last 4 years.

The chart shows how much the Fund increased or decreased in value as a percentage in each year, net of charges (excluding entry charge), and net of tax.

## Performance in the past is not a reliable indicator of future results.

The chart shows the class's investment returns calculated as percentage year-end over year-end change of the class net asset value. In general any past performance takes account of all ongoing charges, but not the entry charge.

|      | 2019 | 2020 | 2021 | 2022  | 2023 |
|------|------|------|------|-------|------|
| Fund |      | 15.2 | 21.3 | -25.6 | 6.8  |