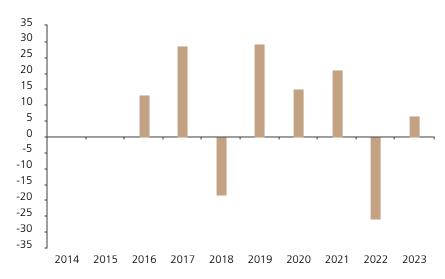

## **Past Performance**

This chart shows the fund's performance as the percentage loss or gain per year over the last 8 years.

The chart shows how much the Fund increased or decreased in value as a percentage in each year, net of charges (excluding entry charge), and net of tax.

## Performance in the past is not a reliable indicator of future results.

The chart shows the class's investment returns calculated as percentage year-end over year-end change of the class net asset value. In general any past performance takes account of all ongoing charges, but not the entry charge.

|      | 2014 | 2015 | 2016 | 2017 | 2018  | 2019 | 2020 | 2021 | 2022  | 2023 |
|------|------|------|------|------|-------|------|------|------|-------|------|
| Fund |      |      | 13.1 | 28.6 | -18.4 | 29.2 | 15.0 | 21.1 | -25.7 | 6.6  |