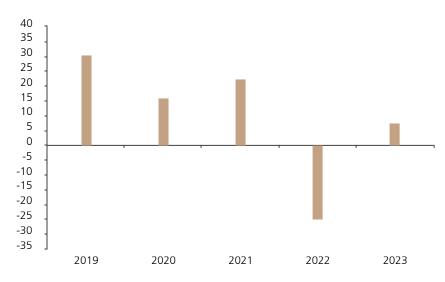

## **Past Performance**

This chart shows the fund's performance as the percentage loss or gain per year over the last 5 years.

The chart shows how much the Fund increased or decreased in value as a percentage in each year, net of charges (excluding entry charge), and net of tax.

## Performance in the past is not a reliable indicator of future results.

The chart shows the class's investment returns calculated as percentage year-end over year-end change of the class net asset value. In general any past performance takes account of all ongoing charges, but not the entry charge.

|      | 2019 | 2020 | 2021 | 2022  | 2023 |
|------|------|------|------|-------|------|
| Fund | 30.6 | 16.2 | 22.3 | -25.0 | 7.6  |