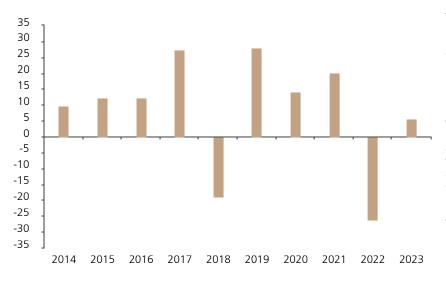

## **Past Performance**

This chart shows the fund's performance as the percentage loss or gain per year over the last 10 years.

The chart shows how much the Fund increased or decreased in value as a percentage in each year, net of charges (excluding entry charge), and net of tax.

## Performance in the past is not a reliable indicator of future results.

The chart shows the class's investment returns calculated as percentage year-end over year-end change of the class net asset value. In general any past performance takes account of all ongoing charges, but not the entry charge.

The unit class was issued on 02.05.1996.

|      | 2014 | 2015 | 2016 | 2017 | 2018  | 2019 | 2020 | 2021 | 2022  | 2023 |
|------|------|------|------|------|-------|------|------|------|-------|------|
| Fund | 9.9  | 12.2 | 12.3 | 27.6 | -19.0 | 28.2 | 14.1 | 20.1 | -26.3 | 5.7  |