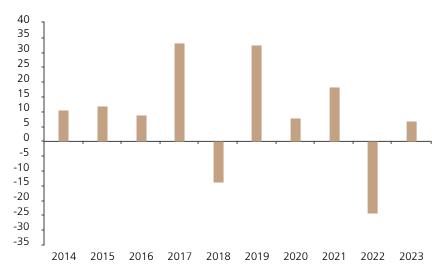

## **Past Performance**

This chart shows the fund's performance as the percentage loss or gain per year over the last 10 years.

The chart shows how much the Fund increased or decreased in value as a percentage in each year, net of charges (excluding entry charge), and net of tax.

## Performance in the past is not a reliable indicator of future results.

The chart shows the class's investment returns calculated as percentage year-end over year-end change of the class net asset value. In general any past performance takes account of all ongoing charges, but not the entry charge.

|      | 2014 | 2015 | 2016 | 2017 | 2018  | 2019 | 2020 | 2021 | 2022  | 2023 |
|------|------|------|------|------|-------|------|------|------|-------|------|
| Fund | 10.7 | 12.1 | 9.0  | 33.3 | -13.7 | 32.6 | 7.8  | 18.3 | -24.1 | 7.0  |