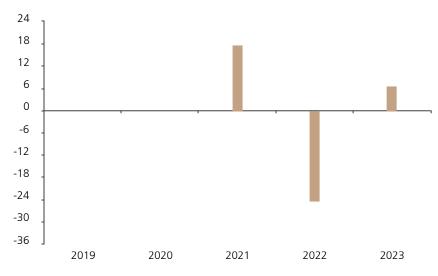

## **Past Performance**

This chart shows the fund's performance as the percentage loss or gain per year over the last 3 years.

The chart shows how much the Fund increased or decreased in value as a percentage in each year, net of charges (excluding entry charge), and net of tax.

## Performance in the past is not a reliable indicator of future results.

The chart shows the class's investment returns calculated as percentage year-end over year-end change of the class net asset value. In general any past performance takes account of all ongoing charges, but not the entry charge.

|      | 2019 | 2020 | 2021 | 2022  | 2023 |
|------|------|------|------|-------|------|
| Fund |      |      | 17.9 | -24.4 | 6.7  |