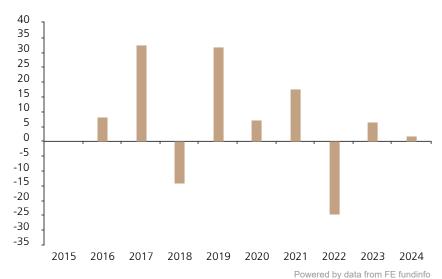

## **Past Performance**

This chart shows the fund's performance as the percentage loss or gain per year over the last 9 years.

The chart shows how much the Fund increased or decreased in value as a percentage in each year, net of charges (excluding entry charge), and net of tax.

## Performance in the past is not a reliable indicator of future results.

The chart shows the class's investment returns calculated as percentage year-end over year-end change of the class net asset value. In general any past performance takes account of all ongoing charges, but not the entry charge.

|      | 2015 | 2016 | 2017 | 2018  | 2019 | 2020 | 2021 | 2022  | 2023 | 2024 |
|------|------|------|------|-------|------|------|------|-------|------|------|
| Fund |      | 8.4  | 32.6 | -14.2 | 31.9 | 7.2  | 17.7 | -24.5 | 6.4  | 1.9  |