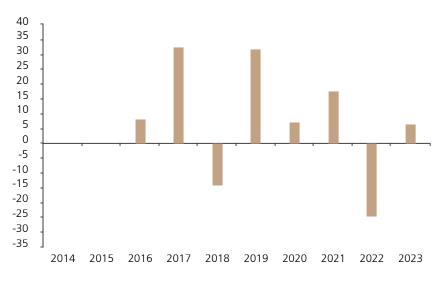

## **Past Performance**

This chart shows the fund's performance as the percentage loss or gain per year over the last 8 years.

The chart shows how much the Fund increased or decreased in value as a percentage in each year, net of charges (excluding entry charge), and net of tax.

## Performance in the past is not a reliable indicator of future results.

The chart shows the class's investment returns calculated as percentage year-end over year-end change of the class net asset value. In general any past performance takes account of all ongoing charges, but not the entry charge.

|      | 2014 | 2015 | 2016 | 2017 | 2018  | 2019 | 2020 | 2021 | 2022  | 2023 |
|------|------|------|------|------|-------|------|------|------|-------|------|
| Fund |      |      | 8.4  | 32.6 | -14.2 | 31.9 | 7.2  | 17.7 | -24.5 | 6.4  |