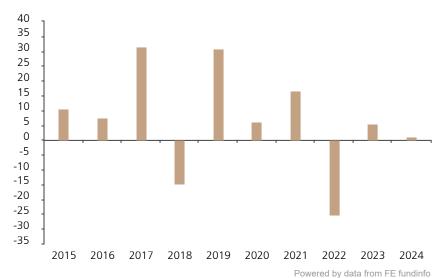

## **Past Performance**

This chart shows the fund's performance as the percentage loss or gain per year over the last 10 years.

The chart shows how much the Fund increased or decreased in value as a percentage in each year, net of charges (excluding entry charge), and net of tax.

## Performance in the past is not a reliable indicator of future results.

The chart shows the class's investment returns calculated as percentage year-end over year-end change of the class net asset value. In general any past performance takes account of all ongoing charges, but not the entry charge.

The unit class was issued on 25.11.1993.

|      | 2015 | 2016 | 2017 | 2018  | 2019 | 2020 | 2021 | 2022  | 2023 | 2024 |
|------|------|------|------|-------|------|------|------|-------|------|------|
| Fund | 10.6 | 7.6  | 31.5 | -14.9 | 30.8 | 6.4  | 16.7 | -25.1 | 5.6  | 1.1  |