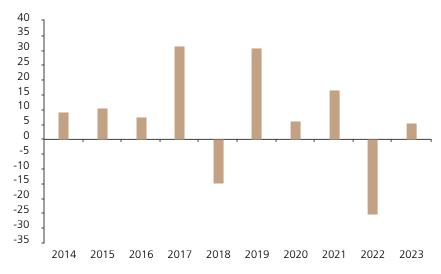

## **Past Performance**

This chart shows the fund's performance as the percentage loss or gain per year over the last 10 years.

The chart shows how much the Fund increased or decreased in value as a percentage in each year, net of charges (excluding entry charge), and net of tax.

## Performance in the past is not a reliable indicator of future results.

The chart shows the class's investment returns calculated as percentage year-end over year-end change of the class net asset value. In general any past performance takes account of all ongoing charges, but not the entry charge.

The unit class was issued on 25.11.1993.

|      | 2014 | 2015 | 2016 | 2017 | 2018  | 2019 | 2020 | 2021 | 2022  | 2023 |
|------|------|------|------|------|-------|------|------|------|-------|------|
| Fund | 9.2  | 10.6 | 7.6  | 31.5 | -14.9 | 30.8 | 6.4  | 16.7 | -25.1 | 5.6  |