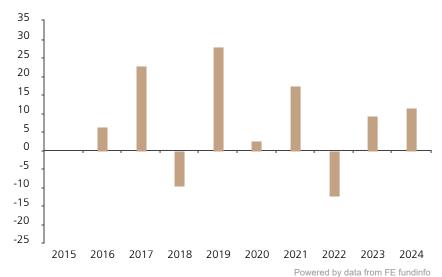

## **Past Performance**

This chart shows the fund's performance as the percentage loss or gain per year over the last 9 years.

The chart shows how much the Fund increased or decreased in value as a percentage in each year, net of charges (excluding entry charge), and net of tax.

## Performance in the past is not a reliable indicator of future results.

The chart shows the class's investment returns calculated as percentage year-end over year-end change of the class net asset value. In general any past performance takes account of all ongoing charges, but not the entry charge.

|      | 2015 | 2016 | 2017 | 2018 | 2019 | 2020 | 2021 | 2022  | 2023 | 2024 |
|------|------|------|------|------|------|------|------|-------|------|------|
| Fund |      | 6.4  | 22.9 | -9.6 | 28.0 | 2.5  | 17.4 | -12.2 | 9.3  | 11.4 |