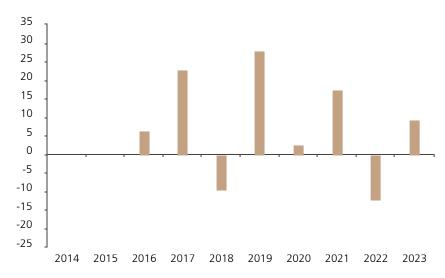

## **Past Performance**

This chart shows the fund's performance as the percentage loss or gain per year over the last 8 years.

The chart shows how much the Fund increased or decreased in value as a percentage in each year, net of charges (excluding entry charge), and net of tax.

## Performance in the past is not a reliable indicator of future results.

The chart shows the class's investment returns calculated as percentage year-end over year-end change of the class net asset value. In general any past performance takes account of all ongoing charges, but not the entry charge.

|        | 2014 | 2015 | 2016 | 2017 | 2018 | 2019 | 2020 | 2021 | 2022  | 2023 |
|--------|------|------|------|------|------|------|------|------|-------|------|
| ■ Fund |      |      | 6.4  | 22.9 | -9.6 | 28.0 | 2.5  | 17.4 | -12.2 | 9.3  |