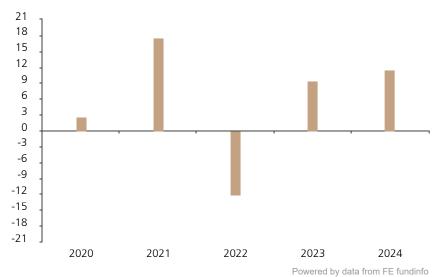

## **Past Performance**

This chart shows the fund's performance as the percentage loss or gain per year over the last 5 years.

The chart shows how much the Fund increased or decreased in value as a percentage in each year, net of charges (excluding entry charge), and net of tax.

## Performance in the past is not a reliable indicator of future results.

The chart shows the class's investment returns calculated as percentage year-end over year-end change of the class net asset value. In general any past performance takes account of all ongoing charges, but not the entry charge.

|      | 2020 | 2021 | 2022  | 2023 | 2024 |
|------|------|------|-------|------|------|
| Fund | 2.7  | 17.6 | -12.1 | 9.5  | 11.6 |