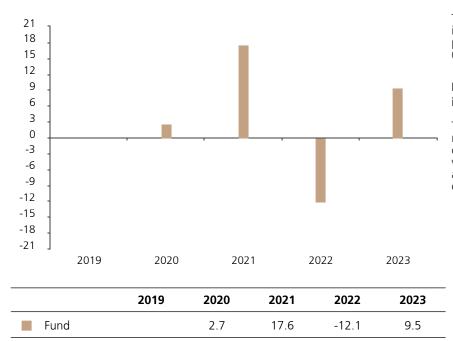

## **Past Performance**

This chart shows the fund's performance as the percentage loss or gain per year over the last 4 years.

The chart shows how much the Fund increased or decreased in value as a percentage in each year, net of charges (excluding entry charge), and net of tax.

## Performance in the past is not a reliable indicator of future results.

The chart shows the class's investment returns calculated as percentage year-end over year-end change of the class net asset value. In general any past performance takes account of all ongoing charges, but not the entry charge.