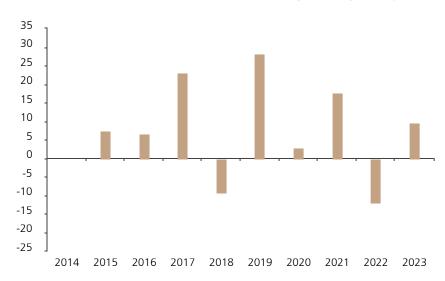

## **Past Performance**

This chart shows the fund's performance as the percentage loss or gain per year over the last 9 years.

The chart shows how much the Fund increased or decreased in value as a percentage in each year, net of charges (excluding entry charge), and net of tax.

## Performance in the past is not a reliable indicator of future results.

The chart shows the class's investment returns calculated as percentage year-end over year-end change of the class net asset value. In general any past performance takes account of all ongoing charges, but not the entry charge.

|      | 2014 | 2015 | 2016 | 2017 | 2018 | 2019 | 2020 | 2021 | 2022  | 2023 |
|------|------|------|------|------|------|------|------|------|-------|------|
| Fund |      | 7.5  | 6.6  | 23.1 | -9.4 | 28.2 | 2.7  | 17.7 | -12.0 | 9.5  |