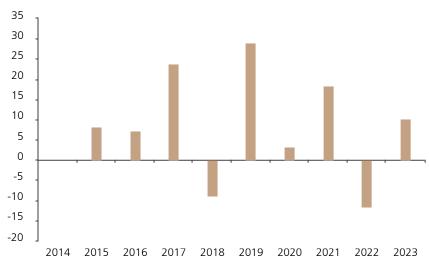

## **Past Performance**

This chart shows the fund's performance as the percentage loss or gain per year over the last 9 years.

2014 2015 2016 2017 2018 2019 2020 2021 2022 2023 8.3 Fund 7.3 23.9 -8.8 29.1 3.4 18.4 -11.5 10.2

The chart shows how much the Fund increased or decreased in value as a percentage in each year, net of charges (excluding entry charge), and net of tax.

## Performance in the past is not a reliable indicator of future results.

The chart shows the class's investment returns calculated as percentage year-end over year-end change of the class net asset value. In general any past performance takes account of all ongoing charges, but not the entry charge.