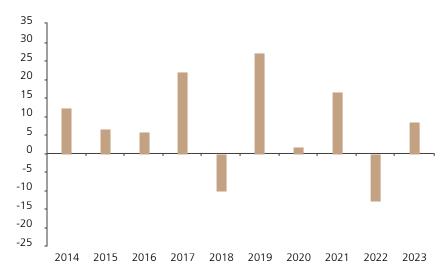

## **Past Performance**

This chart shows the fund's performance as the percentage loss or gain per year over the last 10 years.

The chart shows how much the Fund increased or decreased in value as a percentage in each year, net of charges (excluding entry charge), and net of tax.

## Performance in the past is not a reliable indicator of future results.

The chart shows the class's investment returns calculated as percentage year-end over year-end change of the class net asset value. In general any past performance takes account of all ongoing charges, but not the entry charge.

|      | 2014 | 2015 | 2016 | 2017 | 2018  | 2019 | 2020 | 2021 | 2022  | 2023 |
|------|------|------|------|------|-------|------|------|------|-------|------|
| Fund | 12.2 | 6.5  | 5.7  | 22.1 | -10.2 | 27.1 | 1.8  | 16.6 | -12.8 | 8.6  |