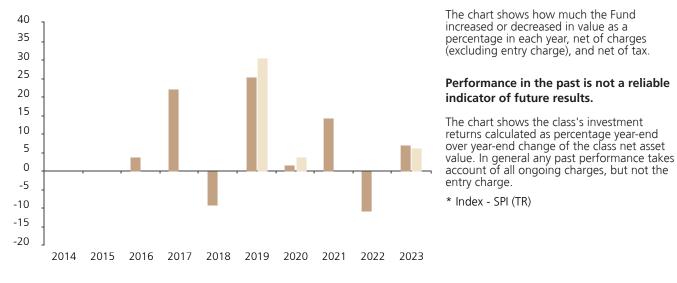

## **Past Performance**

This chart shows the fund's performance as the percentage loss or gain per year over the last 8 years against its benchmark.

|         | 2014 | 2015 | 2016 | 2017 | 2018 | 2019 | 2020 | 2021 | 2022  | 2023 |
|---------|------|------|------|------|------|------|------|------|-------|------|
| Fund    |      |      | 3.9  | 22.1 | -9.1 | 25.4 | 1.5  | 14.3 | -10.9 | 7.0  |
| Index * |      |      |      |      |      | 30.6 | 3.8  |      |       | 6.1  |