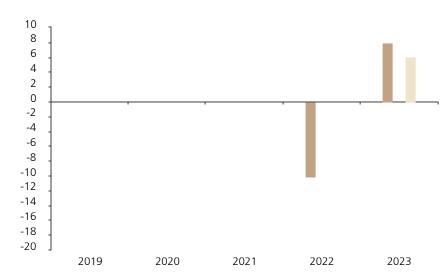

## **Past Performance**

This chart shows the fund's performance as the percentage loss or gain per year over the last 2 years against its benchmark.

The chart shows how much the Fund increased or decreased in value as a percentage in each year, net of charges (excluding entry charge), and net of tax.

## Performance in the past is not a reliable indicator of future results.

The chart shows the class's investment returns calculated as percentage year-end over year-end change of the class net asset value. In general any past performance takes account of all ongoing charges, but not the entry charge.

\* Index - SPI (TR)

|         | 2019 | 2020 | 2021 | 2022  | 2023 |
|---------|------|------|------|-------|------|
| Fund    |      |      |      | -10.1 | 8.0  |
| Index * |      |      |      |       | 6.1  |