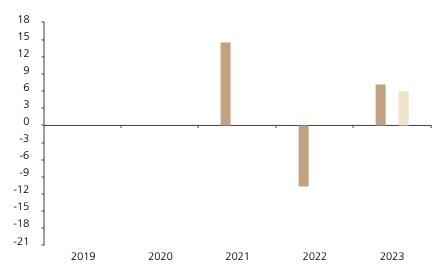

## **Past Performance**

This chart shows the fund's performance as the percentage loss or gain per year over the last 3 years against its benchmark.

The chart shows how much the Fund increased or decreased in value as a percentage in each year, net of charges (excluding entry charge), and net of tax.

## Performance in the past is not a reliable indicator of future results.

The chart shows the class's investment returns calculated as percentage year-end over year-end change of the class net asset value. In general any past performance takes account of all ongoing charges, but not the entry charge.

\* Index - SPI (TR)

|         | 2019 | 2020 | 2021 | 2022  | 2023 |
|---------|------|------|------|-------|------|
| Fund    |      |      | 14.6 | -10.6 | 7.4  |
| Index * |      |      |      |       | 6.1  |