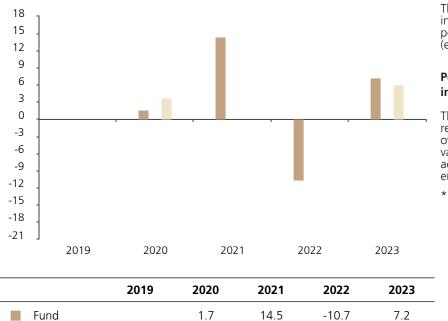

## **Past Performance**

Index \*

This chart shows the fund's performance as the percentage loss or gain per year over the last 4 years against its benchmark.

3.8

The chart shows how much the Fund increased or decreased in value as a percentage in each year, net of charges (excluding entry charge), and net of tax.

## Performance in the past is not a reliable indicator of future results.

The chart shows the class's investment returns calculated as percentage year-end over year-end change of the class net asset value. In general any past performance takes account of all ongoing charges, but not the entry charge.

\* Index - SPI (TR)

6.1