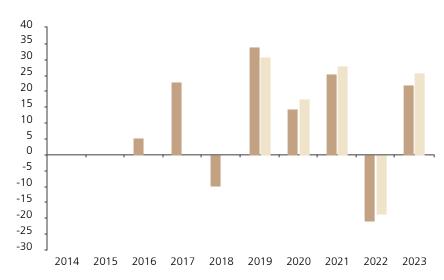

## **Past Performance**

This chart shows the fund's performance as the percentage loss or gain per year over the last 8 years against its benchmark.

The chart shows how much the Fund increased or decreased in value as a percentage in each year, net of charges (excluding entry charge), and net of tax.

## Performance in the past is not a reliable indicator of future results.

The chart shows the class's investment returns calculated as percentage year-end over year-end change of the class net asset value. In general any past performance takes account of all ongoing charges, but not the entry charge.

\* Index - S&P 500 (net dividends reinvested)

|         | 2014 | 2015 | 2016 | 2017 | 2018 | 2019 | 2020 | 2021 | 2022  | 2023 |
|---------|------|------|------|------|------|------|------|------|-------|------|
| Fund    |      |      | 5.3  | 23.1 | -9.8 | 34.1 | 14.4 | 25.5 | -20.9 | 22.1 |
| Index * |      |      |      |      |      | 30.7 | 17.8 | 28.2 | -18.5 | 25.7 |