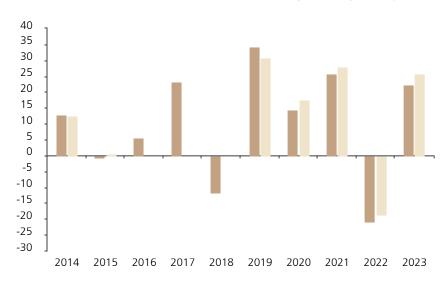

## **Past Performance**

This chart shows the fund's performance as the percentage loss or gain per year over the last 10 years against its benchmark.

The chart shows how much the Fund increased or decreased in value as a percentage in each year, net of charges (excluding entry charge), and net of tax.

## Performance in the past is not a reliable indicator of future results.

The chart shows the class's investment returns calculated as percentage year-end over year-end change of the class net asset value. In general any past performance takes account of all ongoing charges, but not the entry charge.

\* Index - S&P 500 (net dividends reinvested)

|         | 2014 | 2015 | 2016 | 2017 | 2018  | 2019 | 2020 | 2021 | 2022  | 2023 |
|---------|------|------|------|------|-------|------|------|------|-------|------|
| Fund    | 12.9 | -0.7 | 5.5  | 23.4 | -11.7 | 34.3 | 14.6 | 25.7 | -20.8 | 22.2 |
| Index * | 12.7 | 0.7  |      |      |       | 30.7 | 17.8 | 28.2 | -18.5 | 25.7 |