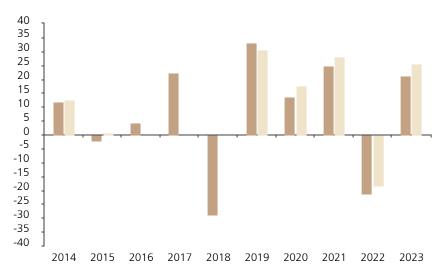

## **Past Performance**

This chart shows the fund's performance as the percentage loss or gain per year over the last 10 years against its benchmark.

The chart shows how much the Fund increased or decreased in value as a percentage in each year, net of charges (excluding entry charge), and net of tax.

## Performance in the past is not a reliable indicator of future results.

The chart shows the class's investment returns calculated as percentage year-end over year-end change of the class net asset value. In general any past performance takes account of all ongoing charges, but not the entry charge.

The unit class was issued on 01.04.1974.

\* Index - S&P 500 (net dividends reinvested)

|         | 2014 | 2015 | 2016 | 2017 | 2018  | 2019 | 2020 | 2021 | 2022  | 2023 |
|---------|------|------|------|------|-------|------|------|------|-------|------|
| Fund    | 12.0 | -2.0 | 4.5  | 22.2 | -28.7 | 33.2 | 13.7 | 24.7 | -21.4 | 21.3 |
| Index * | 12.7 | 0.7  |      |      |       | 30.7 | 17.8 | 28.2 | -18.5 | 25.7 |