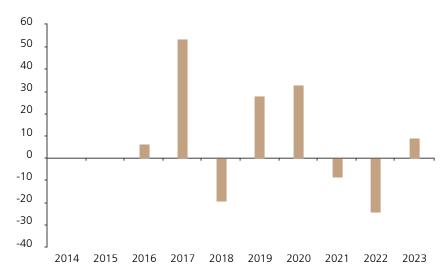

## **Past Performance**

This chart shows the fund's performance as the percentage loss or gain per year over the last 8 years.

The chart shows how much the Fund increased or decreased in value as a percentage in each year, net of charges (excluding entry charge), and net of tax.

## Performance in the past is not a reliable indicator of future results.

The chart shows the class's investment returns calculated as percentage year-end over year-end change of the class net asset value. In general any past performance takes account of all ongoing charges, but not the entry charge.

|      | 2014 | 2015 | 2016 | 2017 | 2018  | 2019 | 2020 | 2021 | 2022  | 2023 |
|------|------|------|------|------|-------|------|------|------|-------|------|
| Fund |      |      | 6.4  | 53.7 | -19.2 | 27.9 | 32.8 | -8.6 | -24.1 | 9.0  |