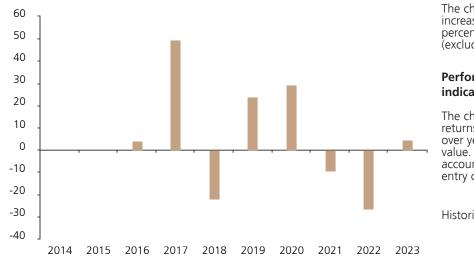

## **Past Performance**

This chart shows the fund's performance as the percentage loss or gain per year over the last 8 years.

The chart shows how much the Fund increased or decreased in value as a percentage in each year, net of charges (excluding entry charge), and net of tax.

## Performance in the past is not a reliable indicator of future results.

The chart shows the class's investment returns calculated as percentage year-end over year-end change of the class net asset value. In general any past performance takes account of all ongoing charges, but not the entry charge.

Historical performance was calculated in CHF.

|      | 2014 | 2015 | 2016 | 2017 | 2018  | 2019 | 2020 | 2021 | 2022  | 2023 |
|------|------|------|------|------|-------|------|------|------|-------|------|
| Fund |      |      | 4.4  | 49.8 | -21.9 | 23.8 | 29.4 | -9.6 | -26.7 | 4.4  |